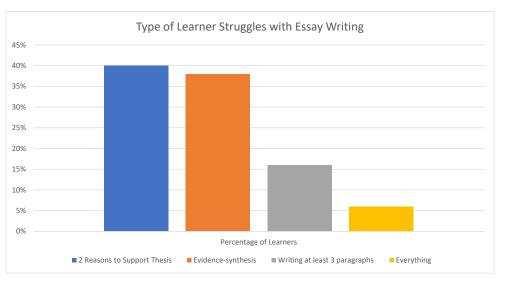

| Type of Struggles with Essay Writing | 2 Reasons to Support Thesis | Evidence-synthesis | Writing at least 3 paragraphs | Everything |    |
|--------------------------------------|-----------------------------|--------------------|-------------------------------|------------|----|
| Percentage of Learners               | 44                          | 0%                 | 38%                           | 16%        | 6% |