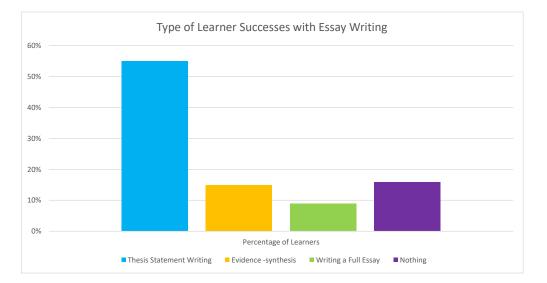

| Type of Successes with Essay Writing | Thesis Statement Writing | Evidence -synthesis | Writing a Full Essay | Nothir | g   |
|--------------------------------------|--------------------------|---------------------|----------------------|--------|-----|
| Percentage of Learners               |                          | 55%                 | 15%                  | 9%     | 16% |